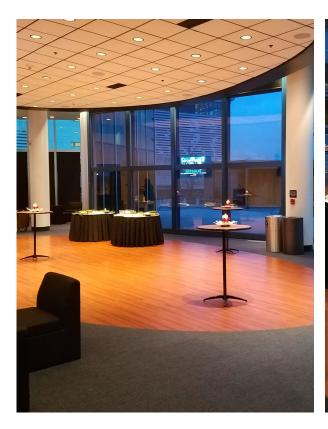

## THE KENTUCKY CENTER NORTH LOBBY

Located directly off the Kentucky Center Main Lobby, the North Lobby is a private space featuring floor to ceiling windows looking out onto the Belvedere. Included with rental of this space are 2 built-in plasma screens, in-room sound system, in-house tables and chairs, and a lectern with wired microphone.