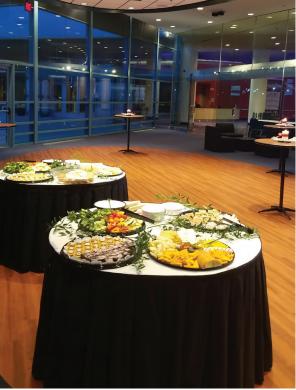

## THE KENTUCKY CENTER NORTH LOBBY

Located directly off the Kentucky Center Main Lobby, the North Lobby is a private space featuring floor to ceiling windows looking out onto the Belvedere. Included with rental of this space are 2 built-in plasma screens, in-room sound system, in-house tables and chairs, and a lectern with wired microphone.