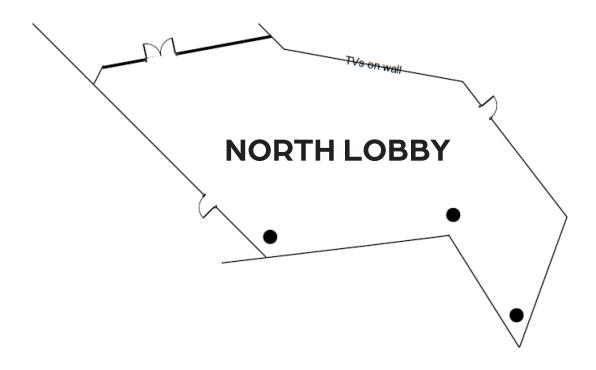

## THE KENTUCKY CENTER NORTH LOBBY

Located directly off the Kentucky Center Main Lobby, the North Lobby is a private space featuring floor to ceiling windows looking out onto the Belvedere. Included with rental of this space are 2 built-in plasma screens, in-room sound system, in-house tables and chairs, and a lectern with wired microphone.