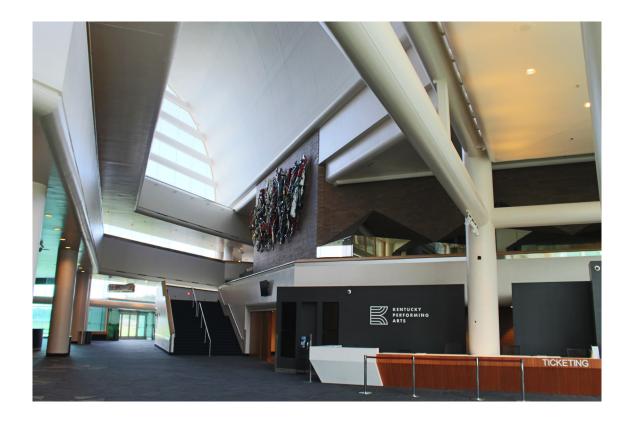

## THE KENTUCKY CENTER MAIN LOBBY

The Center's largest non-performance space, the Main Lobby is home to several of our contemporary art pieces, including the Dubuffet, Nevelson, Morely, Miro, and Chamberlain. Included with rental of this space are 5 built-in display screens, in-room sound system, inhouse tables and chairs, a lectern with wired microphone, and customizable, color-changing ceiling lighting.