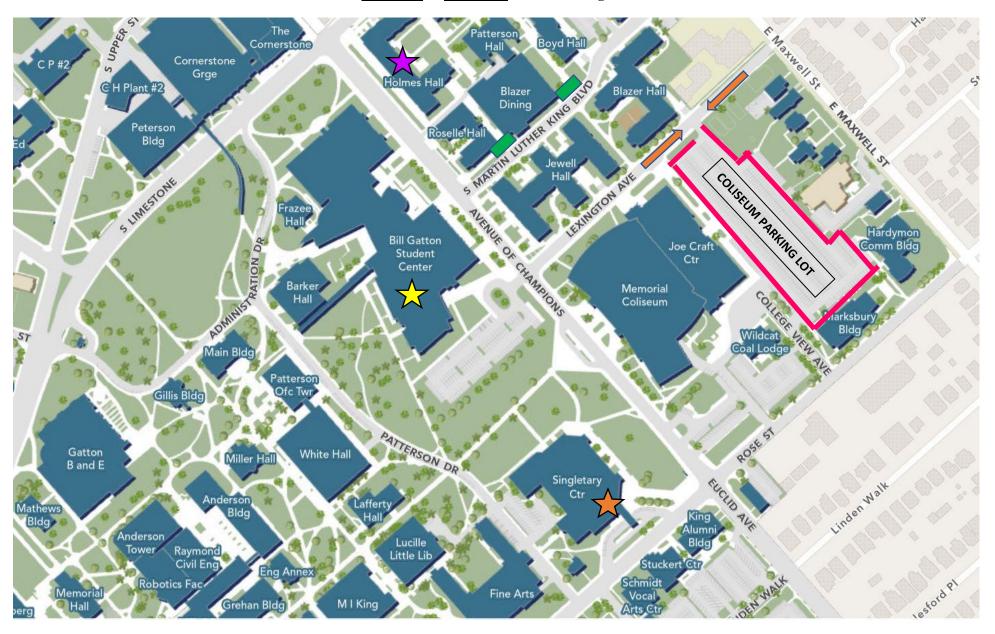

## MAP KEY

Cart Stations (Unload your vehicles here FIRST, before parking) – Located on S. Martin Luther King Blvd (In between E Maxwell St and Avenue of Champions).

**Coliseum Parking Lot** (Everyone will park here) – Located on <u>Lexington Ave</u>

Holmes Hall (Student Dorm for Registration & Move-In) – GSA staff and signs will be available to direct you from the cart stations.

Bill Gatton Student Center (Optional Family Brunch)

Singletary Center for the Arts (Opening Ceremony, Studio Tours & Parent/Guardian Orientation)