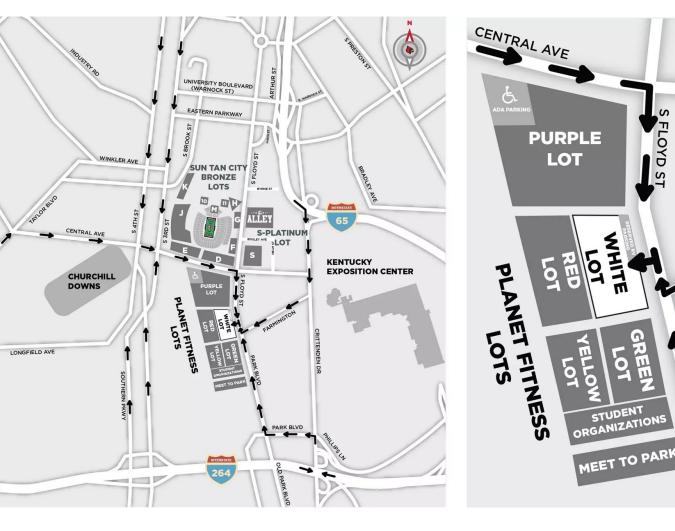

# College and Career Day 2023 Parking Map and Shuttle Schedule

ALL GSA students and parents will park at:

L&N Stadium White Lot: 3246 S Floyd St., Louisville, KY 40209

#### **IF ARRIVING FROM I-264** -Take exit 11 – Airport / Crittenden Drive

- -Follow signs for L&N Stadium
- -From Crittenden Drive, turn left onto Park Blvd
- -Take the first right to continue onto Park Blvd, which runs into Floyd St
- -Heading north on Floyd St, follow signs for the White Lot -Turn left into the White Lot

### **IF ARRIVING FROM I-65**

- -Take Exit 132 Crittenden Drive
- -Turn left onto Park Blvd
- -Take the first right to continue onto Park Blvd, which runs into Floyd St
- -Left turns onto Floyd St from Central Avenue will not be allowed before games
- -Heading north on Floyd St, follow signs for the White Lot -Turn left into the White Lot

## IF TRAVELING NORTH ON CRITTENDEN DRIVE

- -Turn left onto Park Blvd -Take the first right to continue onto Park Blvd, which runs into Floyd St
- -Left turns onto Floyd St from Central Avenue will not be allowed before games
- -Heading north on Floyd St, follow signs for the White Lot -Turn left into the White Lot

### IF TRAVELING SOUTH ON CRITTENDEN DRIVE

-Turn right on to Farmington Rd -Then turn right on to Floyd St -Turn left into the White Lot

### **IF ARRIVING FROM 3RD STREET**

- -Turn onto Central Ave
- -Take the first right onto Floyd St -Turn right into the White Lot