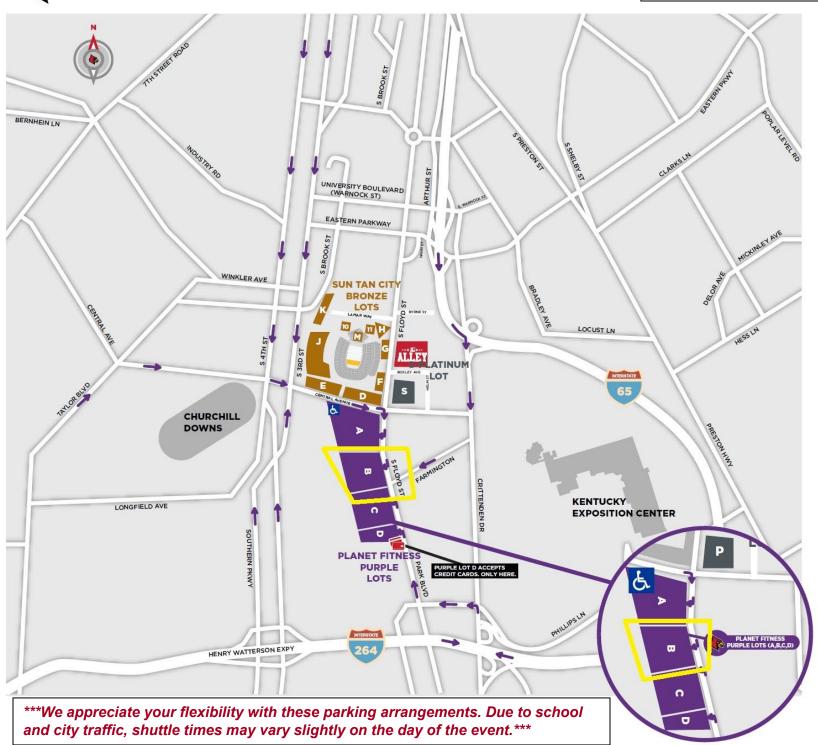

# Pickup @ Purple Lot B Drop-off @ duPont Manual

\*7:30am - \*7:45am - \*8:00am

\*These three shuttles will get you to GSA registration and the schedule overview on time.

8:15am - 8:30 am - 8:45am 9:00am - 9:15 am - 11:30 am 12:00pm - 12:30pm - 1:00pm

From YPAS/duPont Manual to Cardinal Stadium

Pickup @ Ray Baer Blvd. (outside of duPont Manual Gym)

**Drop-off @ Purple Lot B** 

11:15am – 11:45am – 12:15pm 12:45pm – 2:00pm – 3:00pm

4:00pm - 4:30pm - 5:00pm

### IF ARRIVING FROM I-65

- Take Exit 132 Crittenden Drive
- Follow the Crittenden Dr instructions below

# IF TRAVELING NORTH ON CRITTENDEN DRIVE

- Turn left on to Park Blvd, which leads to Floyd Street
   Left turns on to Floyd Street from Central Avenue will
- Left turns on to Floyd Street from Central Avenue will not be allowed before games

#### IF TRAVELING SOUTH ON CRITTENDEN DRIVE

 Turn right on to Farmington Rd and then right on to Floyd Street

## IF ARRIVING FROM 3RD STREET

- Turn on to Central Avenue
- Take the first right on to Floyd Street

#### IF ARRIVING FROM 3RD STREET

 Prior to and following games, Central Avenue will be closed to through traffic at Floyd Street. The intersection will be diagonally blocked from the northwest to the southeast corner to allow for pedestrian traffic to cross without stopping.