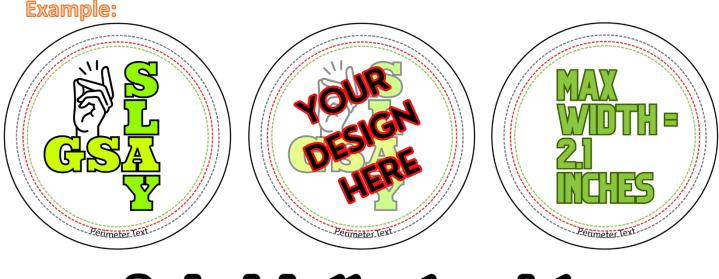

## **Rules & Regulations:**

- All designs must fit within a 2.1" diameter for printing. (Everything must fit within the Green circle).
- Designs must be appropriate for all ages (G-rated).
- Designs should capture the spirit of GSA in a positive and inspiring light.
- Designs may be: hand drawn, digitally produced, or any combination of mixed media. *Be creative!*
- The winning artist will receive credit for their design which will be produced as part of the GSA 2023 Merchandise\*, the complete GSA 2023 Button Collection and some additional GSA Swag!

## 2<sup>m</sup>Inch button template

- 2.1 inches in diameter Safe printable area on the front (face) of the button
  - 2.2 inches in diameter Absolute edge of the face of the button
  - 2.35 inches in diameter Perimeter Text
- 2.625 inches in diameter Cut Line

Use this true-to-size template to design your button!