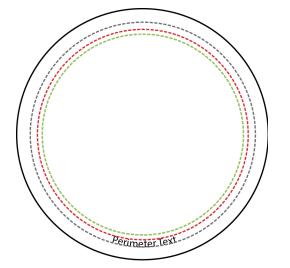

## 2<sup>m</sup>Inch button template

- 2.1 inches in diameter Safe printable area on the front (face) of the button
  - 2.2 inches in diameter Absolute edge of the face of the button
  - 2.35 inches in diameter Perimeter Text
- 2.625 inches in diameter Cut Line

Use this true-to-size template to design your button!